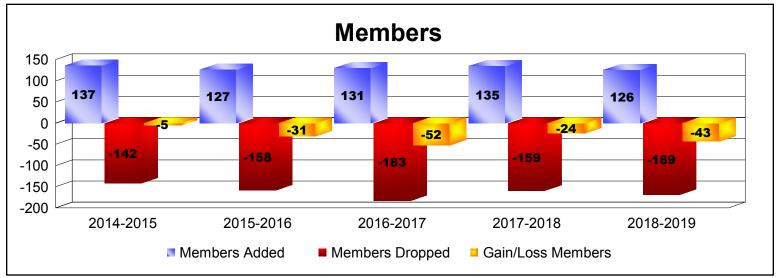

## **District 10**

| Year      | New<br>Clubs | Dropped<br>Clubs | Gain/<br>Loss<br>Clubs | New<br>Members | Charter<br>Members | Reinstate<br>Members | Transfer<br>Members | Total<br>Member<br>Added | Total<br>Members<br>Dropped | Gain/<br>Loss<br>Members |
|-----------|--------------|------------------|------------------------|----------------|--------------------|----------------------|---------------------|--------------------------|-----------------------------|--------------------------|
| 2014-2015 | 0            | 0                | 0                      | 119            | 0                  | 11                   | 7                   | 137                      | -142                        | -5                       |
| 2015-2016 | 0            | -2               | -2                     | 120            | 0                  | 5                    | 2                   | 127                      | -158                        | -31                      |
| 2016-2017 | 0            | -2               | -2                     | 122            | 0                  | 6                    | 3                   | 131                      | -183                        | -52                      |
| 2017-2018 | 0            | 0                | 0                      | 125            | 3                  | 5                    | 2                   | 135                      | -159                        | -24                      |
| 2018-2019 | 0            | 0                | 0                      | 96             | 0                  | 26                   | 4                   | 126                      | -169                        | -43                      |
| Average   | 0            | -1               | -1                     | 116            | 1                  | 11                   | 4                   | 131                      | -162                        | -31                      |