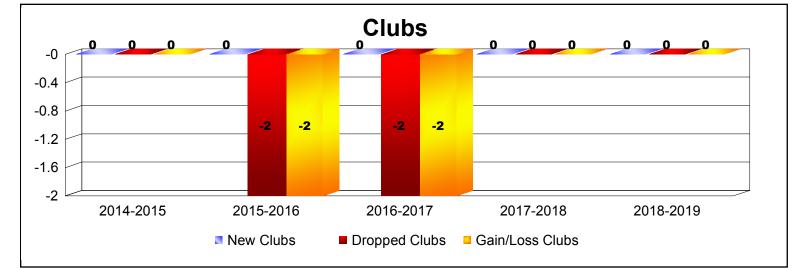

## **District 10**

| Year      | New<br>Clubs | Dropped<br>Clubs | Gain/<br>Loss<br>Clubs | New<br>Members | Charter<br>Members | Reinstate<br>Members | Transfer<br>Members | Total<br>Member<br>Added | Total<br>Members<br>Dropped | Gain/<br>Loss<br>Members |
|-----------|--------------|------------------|------------------------|----------------|--------------------|----------------------|---------------------|--------------------------|-----------------------------|--------------------------|
| 2014-2015 | 0            | 0                | 0                      | 119            | 0                  | 11                   | 7                   | 137                      | -142                        | -5                       |
| 2015-2016 | 0            | -2               | -2                     | 120            | 0                  | 5                    | 2                   | 127                      | -158                        | -31                      |
| 2016-2017 | 0            | -2               | -2                     | 122            | 0                  | 6                    | 3                   | 131                      | -183                        | -52                      |
| 2017-2018 | 0            | 0                | 0                      | 125            | 3                  | 5                    | 2                   | 135                      | -159                        | -24                      |
| 2018-2019 | 0            | 0                | 0                      | 96             | 0                  | 26                   | 4                   | 126                      | -169                        | -43                      |
| Average   | 0            | -1               | -1                     | 116            | 1                  | 11                   | 4                   | 131                      | -162                        | -31                      |